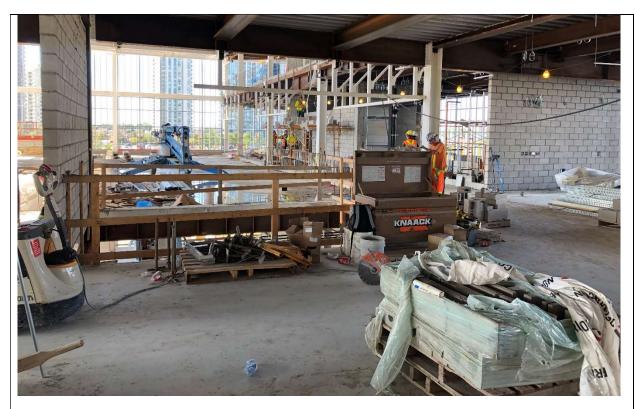

## Hazel McCallion Campus Phase 2A Addition C Wing

Site Progress Photos as of September 27<sup>th</sup>, 2019

Thursday September 27th, 2019

Photo taken looking Northeast towards B-Wing. Level structural stab been has poured. Exterior perimeter metal stud progressing to the fourth level. Mezz. While masonry work has begun within the interior.