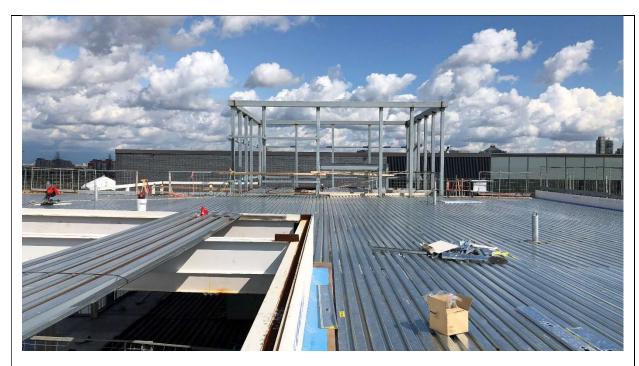

Thursday September 27th, 2019

Roof Level – work continues at the perimeter parapet wall and deck sleeving, roofing starting with Dens Deck and vapour barrier to begin shortly.