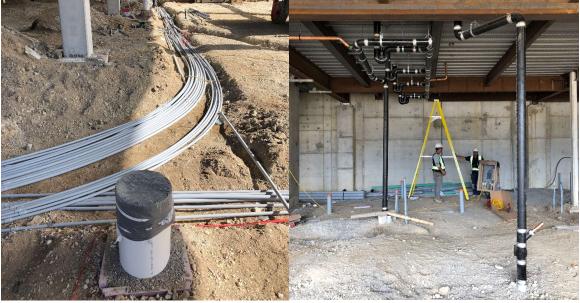

Thursday September 27th, 2019

Installation of electrical and AV under slab conduits continues at level 1, along with the installation of the AV under slab pathway for productions. Mechanical plumbing work within the ceiling space has begun within the kitchen C112b and washrooms C117/116.