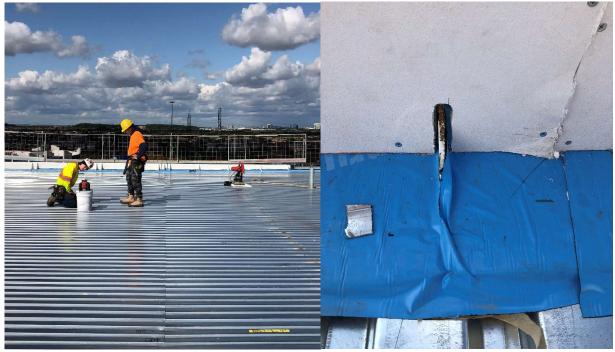

Thursday September 27th, 2019

Roof Level – work continues at the perimeter parapet wall and deck sleeving, roofing starting with Dens Deck and vapour barrier to begin shortly.