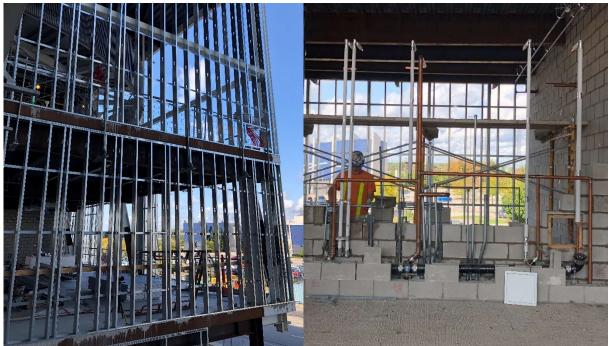

Thursday September 27th, 2019

Interior masonry partitions currently beiging installed on Level 3 along with all mechanical and electrical rough-ins. Permiter metal studs currently being erected at the Northeast entrance. Curtain wall has begun installation along the north façade of the building starting with room C303 Lounge Games.

Thursday September 27th, 2019

Level 4 misc. metal guards installation nearing completion. Mechanical rough ins have begun within masonry partitions. Sprayed applied fire proofing is progressing along the north façade.