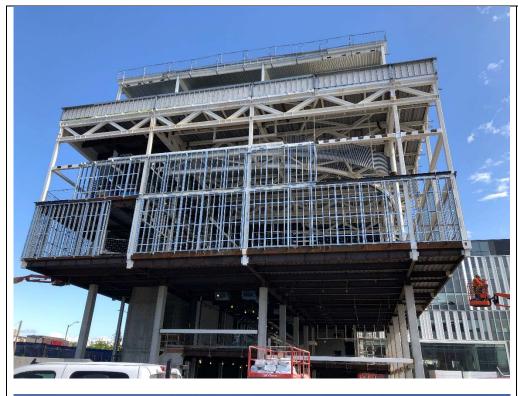

Thursday September 27th, 2019

Level 4 misc. metal guards installation nearing completion. Mechanical rough ins have begun within masonry partitions. Sprayed applied fire proofing is progressing along the north façade.

Thursday September 27th, 2019

Level 4 Mezzanine, track guard installation nearing completion, with metal decking flowing closely behind. Once deking has been completed the surface will eb prepped for the structural concrete pour.