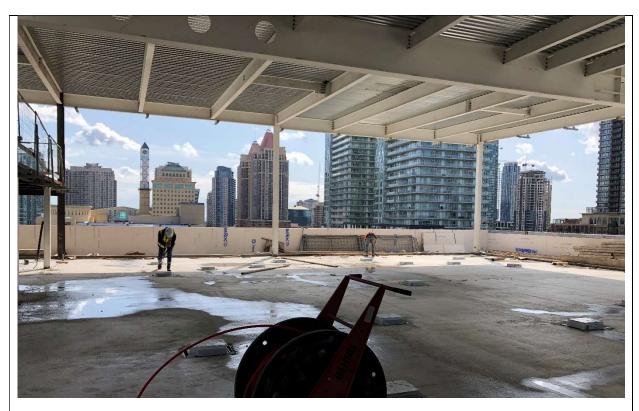

Thursday September 27th, 2019

Level 5 structural slab has been poured with mesh currently being laid, concrete topping to be poured Friday October 4<sup>th</sup>. Perimeter terraces have been boarded with GlasRoc.