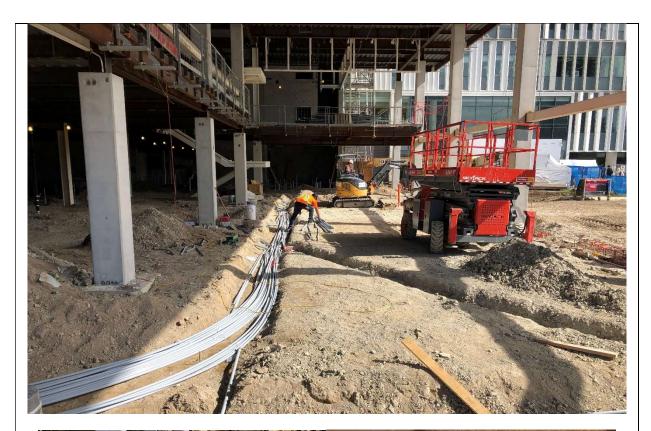

## Hazel McCallion Campus Phase 2A Addition C Wing

Site Progress Photos as of September 27<sup>th</sup>, 2019

Thursday September 27th, 2019

Photo taken looking Northeast towards B-Wing. Level structural stab been has poured. Exterior perimeter metal stud progressing to the fourth level. Mezz. While masonry work has begun within the interior.