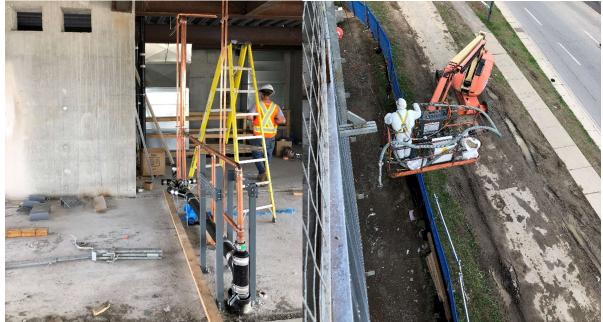

Thursday September 27th, 2019

Left Photo - Mechanical piping work continues within the B-Wing Penthouse, including draining the existing heating network for the interconnection to Phase 2a.

Right Photo - Installation of pumps along with associated piping within the B-Wing Penthouse Boiler room.

Thursday September 27th, 2019

Installation of electrical and AV under slab conduits continues at level 1, along with the installation of the AV under slab pathway for productions. Mechanical plumbing work within the ceiling space has begun within the kitchen C112b and washrooms C117/116.