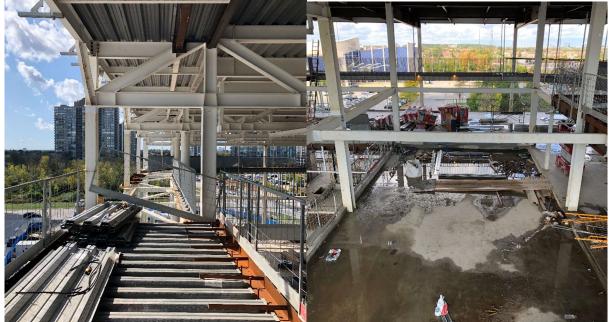

## Hazel McCallion Campus Phase 2A Addition C Wing

Site Progress Photos as of September 27<sup>th</sup>, 2019

Thursday September 27th, 2019

Photo taken looking Northeast towards B-Wing. Level structural stab been has poured. Exterior perimeter metal stud progressing to the fourth level. Mezz. While masonry work has begun within the interior.

Thursday September 27th, 2019

Level 4 misc. metal guards installation nearing completion. Mechanical rough ins have begun within masonry partitions. Sprayed applied fire proofing is progressing along the north façade.