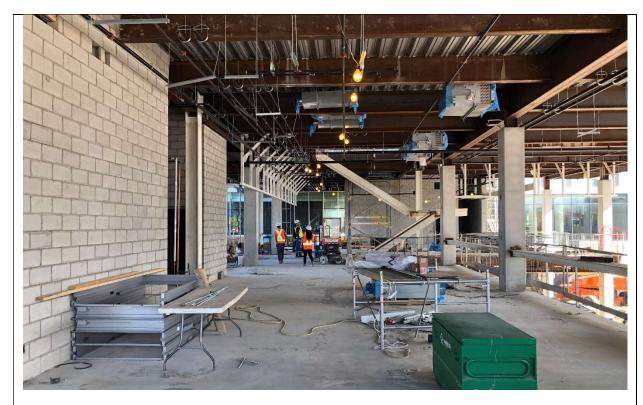

Thursday September 27th, 2019

Masonry interior partitions at Level 2 are completed along with with all associated mechanical plumbing and electrical rough-ins. Installation of ceiling mounted HVAC equipment has begun starting with fancoils and VAV boxes in C203 Common Lounge.