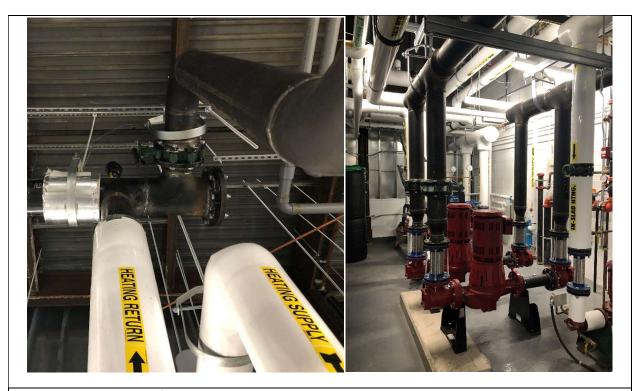

Thursday September 27th, 2019

Left Photo - Mechanical piping work continues within the B-Wing Penthouse, including draining the existing heating network for the interconnection to Phase 2a.

Right Photo - Installation of pumps along with associated piping within the B-Wing Penthouse Boiler room.