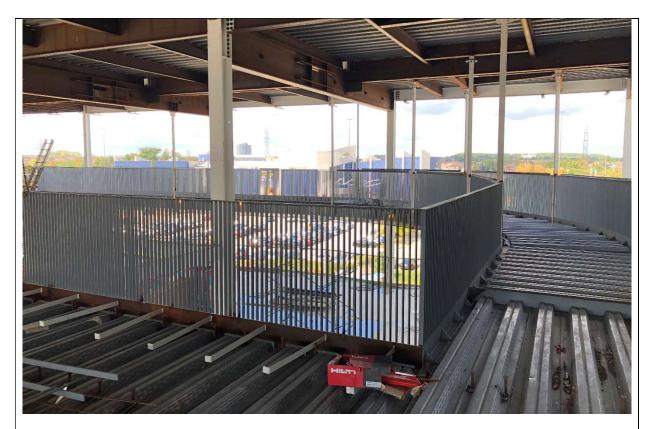

Thursday September 27th, 2019

Level 4 Mezzanine, track guard installation nearing completion, with metal decking flowing closely behind. Once deking has been completed the surface will eb prepped for the structural concrete pour.