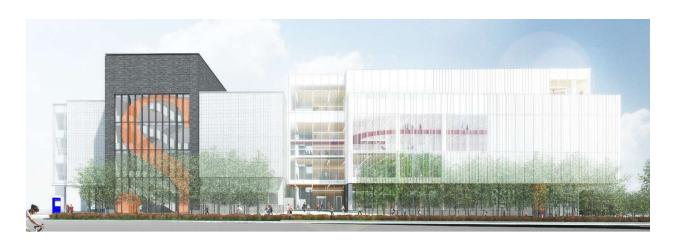

## Sheridan Get Creative

## Hazel McCallion Campus Phase 2A Addition C Wing

Site Progress Photos as of September 27<sup>th</sup>, 2019

Thursday September 27th, 2019

Photo taken looking Northeast towards B-Wing. Level structural stab been has poured. Exterior perimeter metal stud progressing to the fourth level. Mezz. While masonry work has begun within the interior.