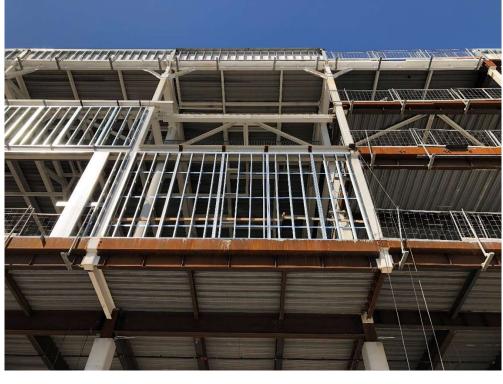

Thursday September 27th, 2019

Level 4 Mezzanine, track guard installation nearing completion, with metal decking flowing closely behind. Once deking has been completed the surface will eb prepped for the structural concrete pour.

Thursday September 27th, 2019

Level 5 structural slab has been poured with mesh currently being laid, concrete topping to be poured Friday October 4<sup>th</sup>. Perimeter terraces have been boarded with GlasRoc.