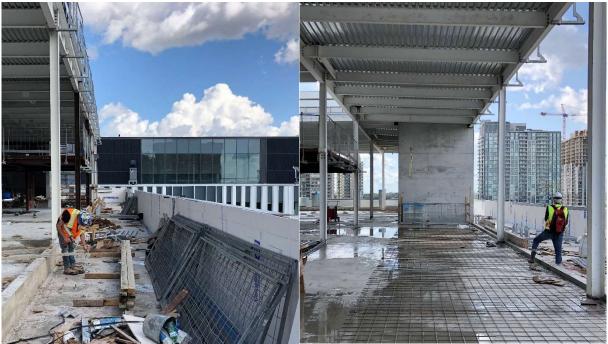

Thursday September 27th, 2019

Roof Level – work continues at the perimeter parapet wall and deck sleeving, roofing starting with Dens Deck and vapour barrier to begin shortly.