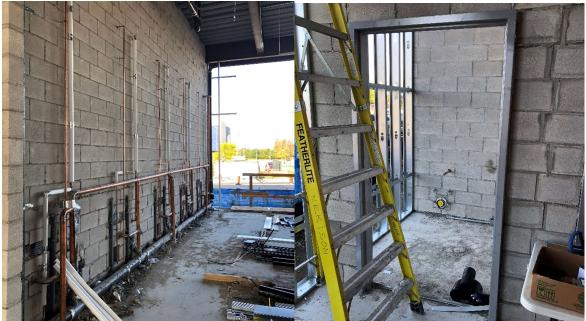

Thursday September 27th, 2019

Interior masonry partitions currently beiging installed on Level 3 along with all mechanical and electrical rough-ins. Permiter metal studs currently being erected at the Northeast entrance. Curtain wall has begun installation along the north façade of the building starting with room C303 Lounge Games.