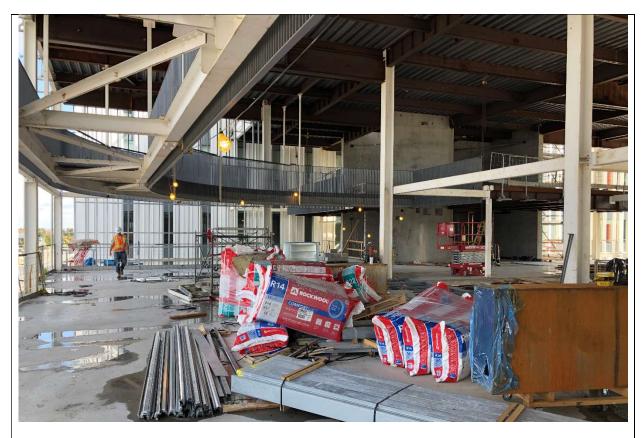

Thursday September 27th, 2019

Masonry interior partitions at Level 2 are completed along with with all associated mechanical plumbing and electrical rough-ins. Installation of ceiling mounted HVAC equipment has begun starting with fancoils and VAV boxes in C203 Common Lounge.